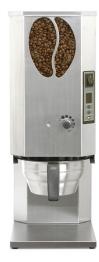

### Versions

Original Grinder

Grinder Original

## Description

This is an elegant, quiet grinder that grinds the beans directly down into a filter holder or measuring cup. The grinder has a clear display on the front, where you can easily select the number of cups to be ground. There is an adjuster on the front, making it easy to choose the grinding level. The styling of the grinder harmonizes perfectly with our Original Line and Thermokinetic Line, which makes it easy to fit into both existing and new environments.

#### Features

- · 2.5kg bean hopper
- Fresh Coffee
- · Adjust grind coarsness on front
- Dosage in number of cups

Grinding adjustment

## Technical specifications

|                      | Original Grinder               |
|----------------------|--------------------------------|
| Height, width, depth | 570, 215, 360 mm<br>22, 8, 14" |
| Weight               | 12 kg   26.4 lb                |
| Power ratings        | 230V 1N/400W                   |
| Burrs size           | 65 mm                          |
| Display              | Yes                            |
| Dose mode            | Number of cups                 |
| Hopper size          | 2.5kg                          |
| Grinding Adjustment  | Macrometric                    |