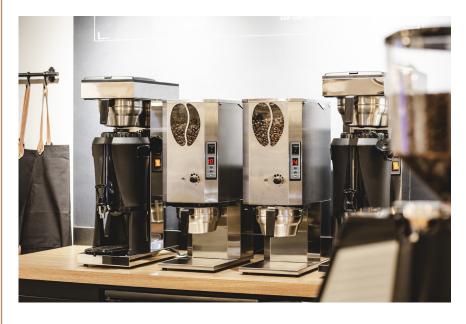

## Description

This is an elegant, quiet grinder that grinds the beans directly down into a filter holder or measuring cup. The grinder has a clear display on the front, where you can easily select the number of cups to be ground. There is an adjuster on the front, making it easy to choose the grinding level. The styling of the grinder harmonizes perfectly with our Original Line and Thermokinetic Line, which makes it easy to fit into both existing and new environments.

#### Features

- · 2.5kg bean hopper
- Fresh Coffee
- · Adjust grind coarsness on front
- Dosage in number of cups

Grinding adjustment