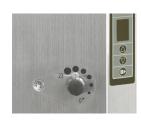

## Description

This is an elegant, quiet grinder that grinds the beans directly down into a filter holder or measuring cup. The grinder has a clear display on the front, where you can easily select the number of cups to be ground. There is an adjuster on the front, making it easy to choose the grinding level. The styling of the grinder harmonizes perfectly with our Original Line and Thermokinetic Line, which makes it easy to fit into both existing and new environments.

#### Features

- · 2.5kg bean hopper
- Fresh Coffee
- · Adjust grind coarsness on front
- Dosage in number of cups

Grinding adjustment