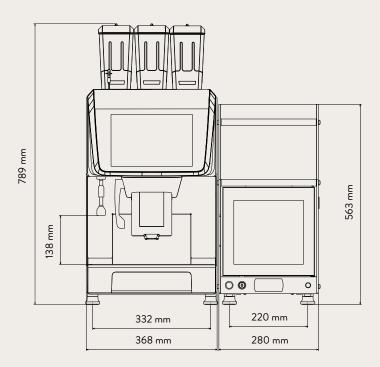

## **TIMELESS AND EFFICIENCY**

| SIZE/WEIGHT                                                                                                                                                                                                                                                                                                                                                                                                                                                                                                                                                                                                                                                                                                                                                                                                                                                  |                                                       |                                                           |
|--------------------------------------------------------------------------------------------------------------------------------------------------------------------------------------------------------------------------------------------------------------------------------------------------------------------------------------------------------------------------------------------------------------------------------------------------------------------------------------------------------------------------------------------------------------------------------------------------------------------------------------------------------------------------------------------------------------------------------------------------------------------------------------------------------------------------------------------------------------|-------------------------------------------------------|-----------------------------------------------------------|
| Width<br>Depth<br>Height<br>Weight                                                                                                                                                                                                                                                                                                                                                                                                                                                                                                                                                                                                                                                                                                                                                                                                                           | mm / in<br>mm / in<br>Mg / Ib                         | 368 / 14.5<br>586 / 23.1<br>789 / 31.0<br>47 / 104        |
| CAPACITY                                                                                                                                                                                                                                                                                                                                                                                                                                                                                                                                                                                                                                                                                                                                                                                                                                                     |                                                       |                                                           |
| Suggested output<br>Coffee brewer capacity<br>Beans hopper capacity                                                                                                                                                                                                                                                                                                                                                                                                                                                                                                                                                                                                                                                                                                                                                                                          | Cups per day<br>gr<br>Kg / Ib                         | 250<br>Up to 16<br>1.2 / 2.6                              |
| ELECTRICAL AND HYDRAULIC SPECIFICATION                                                                                                                                                                                                                                                                                                                                                                                                                                                                                                                                                                                                                                                                                                                                                                                                                       |                                                       |                                                           |
| Voltage<br>Frequency<br>Maximum absorbed power<br>Coffee water tank load capacity<br>Water pump flow                                                                                                                                                                                                                                                                                                                                                                                                                                                                                                                                                                                                                                                                                                                                                         | V<br>Hz<br>W<br>Lt / UK gal<br>Lt / UK gal (per hour) | 230 - 240<br>50 - 60<br>3200<br>0.8 / 0.176<br>80 / 17.60 |
| TECHNICAL FEATURES                                                                                                                                                                                                                                                                                                                                                                                                                                                                                                                                                                                                                                                                                                                                                                                                                                           |                                                       |                                                           |
| Up to 12 selections per single page<br>Up to 5 drinks categories (up to 120 selections for each category, up to 600 select<br>RGB LEDs lateral stripes (up to 256 colours)<br>Self service or Barista configurable User Interface<br>Customizable User Interface (drinks icons, customer logo and background colour)<br>Customizable access to programming (different access passwords)<br>2 beans + 1 soluble or 1 bean + 2 solubles layout available<br>Hot and cold foamed milk *<br>Innovative milk system cleaning *<br>Flow control system for coffee and solubles preparation<br>Independent hot water outlet<br>Adjustable nozzle head from 75 mm to 170 mm (from 2.95 to 6.7 in)<br>Energy saving: soft and deep mode<br>Eva-dts file for statistics<br>MDB capable (hardware and software)<br>USB port<br>Embedded Wifi and Bluetooth connectivity | ions)                                                 |                                                           |
| OPTIONAL<br>Self setting regulation of blades<br>Ambient water bypass for iced drinks<br>3G connectivity                                                                                                                                                                                                                                                                                                                                                                                                                                                                                                                                                                                                                                                                                                                                                     |                                                       |                                                           |
| ACCESSORIES                                                                                                                                                                                                                                                                                                                                                                                                                                                                                                                                                                                                                                                                                                                                                                                                                                                  |                                                       |                                                           |
| 5 litres capacity glass front fridge<br>5 litres capacity glass front fridge + cup warmer on the top<br>Lateral module for payment systems<br>Kit to discharge coffee cakes under the table<br>Self feeding water kit                                                                                                                                                                                                                                                                                                                                                                                                                                                                                                                                                                                                                                        |                                                       |                                                           |