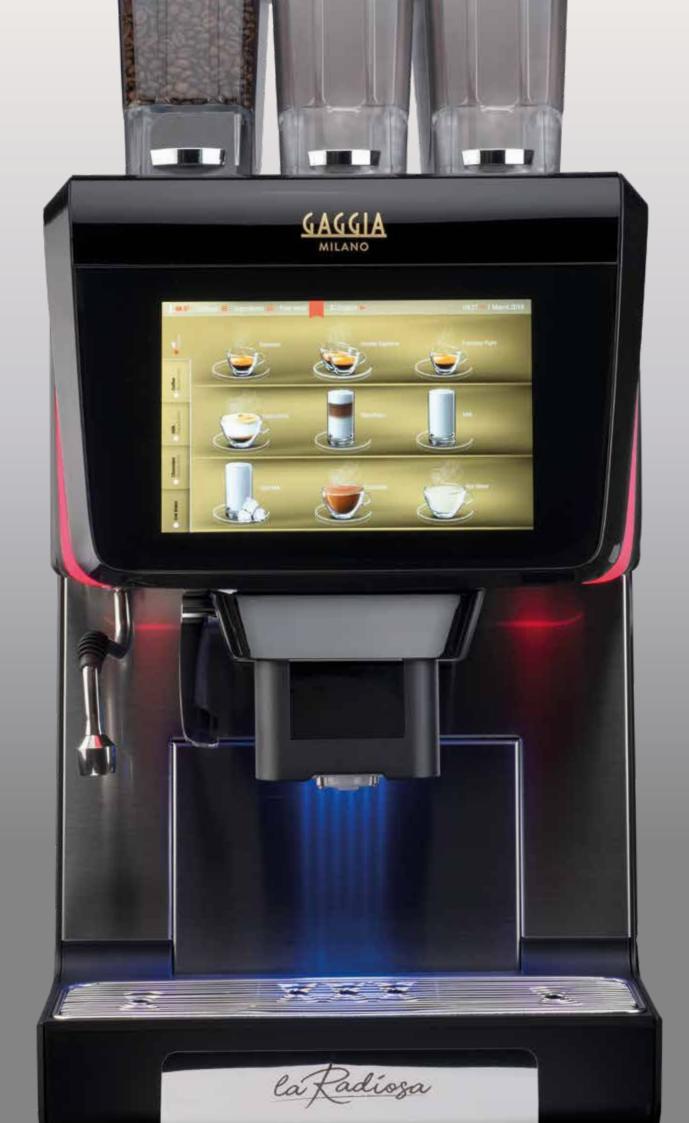

### ENHANCED ELECTRONICS

LA RADIOSA BOASTS ENHANCED ELECTRONICS, ACCESSED VIA A 10" TOUCHSCREEN USER INTERFACE. FROM HERE, YOU CAN CREATE YOUR OWN CUSTOM DRINKS ICONS, ADJUST THE COLOUR OF THE LEDS AND MUCH MORE. THE CONNECTIVITY 'BOX' IS ALSO TICKED, THANKS TO EMBEDDED WI-FI / BLUETOOTH AND THE PRE-SET 3G CELLULAR CONNECTION.

#### EVOMILK TECHNOLOGY

LA RADIOSA BENEFITS FROM BRAND-NEW GAGGIA MILANO EVOMILK TECHNOLOGY, WHICH ALLOWS USERS TO SET-UP VARIOUS DOSES, TEMPERATURES AND DENSITIES OF FRESH MILK AND AT THE END OF THE DAY, THERE'S NO NEED TO WORRY ABOUT CLEANING THE MACHINE, THANKS TO A PLUG-AND-PLAY AUTOMATIC CLEANING CYCLE. LA RADIOSA CAN DISPENSE HOT AND COLD PERFECTLY FOAMED MILK.

#### 24 V COFFEE PUMP

LA RADIOSA HAS A 24V HIGH THROUGHOUT PUMP WITH ADJUSTABLE FLOW, ENABLING YOU TO CREATE A UNIQUE COFFEE PROFILE. SIMILARLY, THE DENSITY OF SOLUBLE DRINKS CAN BE ADJUSTED, ACCORDING TO YOUR TASTE.