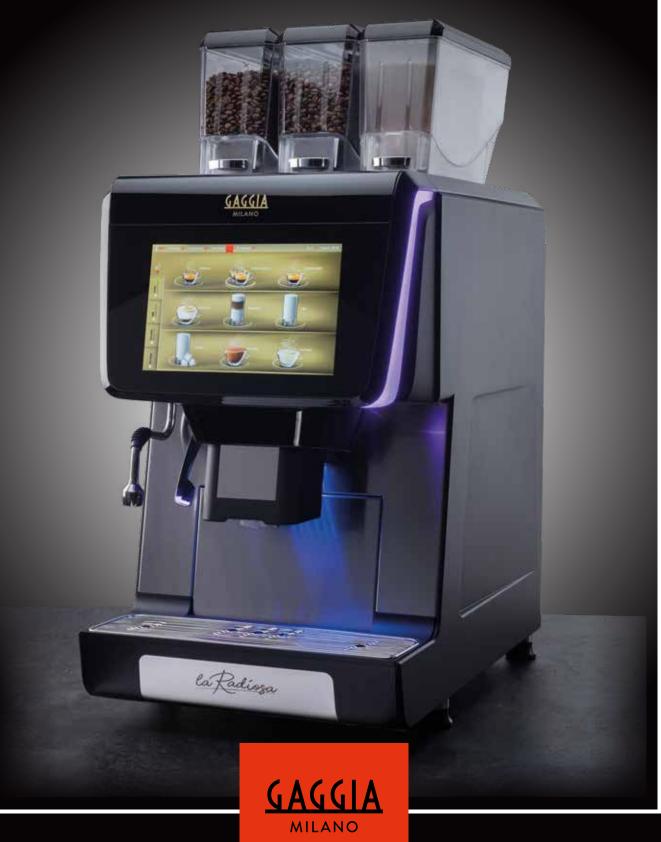

## EXCLUSIVE DESIGN

THE FIRST THING YOU'LL NOTICE ABOUT THIS GREAT NEW MACHINE FROM GAGGIA MILANO IS ITS EYE-CATCHING DESIGN, CENTRED ON ITS DOOR, WHICH IS SURROUNDED BY RGB LEDS, ALLOWING PURCHASERS TO CHANGE ITS APPEARANCE.

IN ADDITION TO ITS COMPACT DIMENSIONS, LA RADIOSA OFFERS GREAT FLEXIBILITY. YOU CAN SPECIFY ONE OR TWO BEAN HOPPERS, WITH ONE OR TWO SOLUBLE POWDER CONTAINERS.

GAGGIA

### ENHANCED ELECTRONICS

LA RADIOSA BOASTS ENHANCED ELECTRONICS, ACCESSED VIA A 10" TOUCHSCREEN USER INTERFACE. FROM HERE, YOU CAN CREATE YOUR OWN CUSTOM DRINKS ICONS, ADJUST THE COLOUR OF THE LEDS AND MUCH MORE. THE CONNECTIVITY 'BOX' IS ALSO TICKED, THANKS TO EMBEDDED WI-FI / BLUETOOTH AND THE PRE-SET 3G CELLULAR CONNECTION.