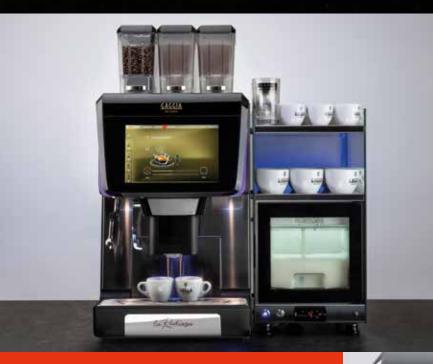

## **TIMELESS AND EFFICIENCY**

| SIZE/WEIGHT                                                                                                                                                                                                                                                                                                                                                                                                                                                                                                                                                                                                                                                                                                                                                                                                                                                  |                                                       |                                                           |
|--------------------------------------------------------------------------------------------------------------------------------------------------------------------------------------------------------------------------------------------------------------------------------------------------------------------------------------------------------------------------------------------------------------------------------------------------------------------------------------------------------------------------------------------------------------------------------------------------------------------------------------------------------------------------------------------------------------------------------------------------------------------------------------------------------------------------------------------------------------|-------------------------------------------------------|-----------------------------------------------------------|
| Width<br>Depth<br>Height<br>Weight                                                                                                                                                                                                                                                                                                                                                                                                                                                                                                                                                                                                                                                                                                                                                                                                                           | mm / in<br>mm / in<br>Mg / Ib                         | 368 / 14.5<br>586 / 23.1<br>789 / 31.0<br>47 / 104        |
| CAPACITY                                                                                                                                                                                                                                                                                                                                                                                                                                                                                                                                                                                                                                                                                                                                                                                                                                                     |                                                       |                                                           |
| Suggested output<br>Coffee brewer capacity<br>Beans hopper capacity                                                                                                                                                                                                                                                                                                                                                                                                                                                                                                                                                                                                                                                                                                                                                                                          | Cups per day<br>gr<br>Kg / Ib                         | 250<br>Up to 16<br>1.2 / 2.6                              |
| ELECTRICAL AND HYDRAULIC SPECIFICATION                                                                                                                                                                                                                                                                                                                                                                                                                                                                                                                                                                                                                                                                                                                                                                                                                       |                                                       |                                                           |
| Voltage<br>Frequency<br>Maximum absorbed power<br>Coffee water tank load capacity<br>Water pump flow                                                                                                                                                                                                                                                                                                                                                                                                                                                                                                                                                                                                                                                                                                                                                         | V<br>Hz<br>W<br>Lt / UK gal<br>Lt / UK gal (per hour) | 230 - 240<br>50 - 60<br>3200<br>0.8 / 0.176<br>80 / 17.60 |
| TECHNICAL FEATURES                                                                                                                                                                                                                                                                                                                                                                                                                                                                                                                                                                                                                                                                                                                                                                                                                                           |                                                       |                                                           |
| Up to 12 selections per single page<br>Up to 5 drinks categories (up to 120 selections for each category, up to 600 select<br>RGB LEDs lateral stripes (up to 256 colours)<br>Self service or Barista configurable User Interface<br>Customizable User Interface (drinks icons, customer logo and background colour)<br>Customizable access to programming (different access passwords)<br>2 beans + 1 soluble or 1 bean + 2 solubles layout available<br>Hot and cold foamed milk *<br>Innovative milk system cleaning *<br>Flow control system for coffee and solubles preparation<br>Independent hot water outlet<br>Adjustable nozzle head from 75 mm to 170 mm (from 2.95 to 6.7 in)<br>Energy saving: soft and deep mode<br>Eva-dts file for statistics<br>MDB capable (hardware and software)<br>USB port<br>Embedded Wifi and Bluetooth connectivity | ions)                                                 |                                                           |
| OPTIONAL<br>Self setting regulation of blades<br>Ambient water bypass for iced drinks<br>3G connectivity                                                                                                                                                                                                                                                                                                                                                                                                                                                                                                                                                                                                                                                                                                                                                     |                                                       |                                                           |
| ACCESSORIES                                                                                                                                                                                                                                                                                                                                                                                                                                                                                                                                                                                                                                                                                                                                                                                                                                                  |                                                       |                                                           |
| 5 litres capacity glass front fridge<br>5 litres capacity glass front fridge + cup warmer on the top<br>Lateral module for payment systems<br>Kit to discharge coffee cakes under the table<br>Self feeding water kit                                                                                                                                                                                                                                                                                                                                                                                                                                                                                                                                                                                                                                        |                                                       |                                                           |