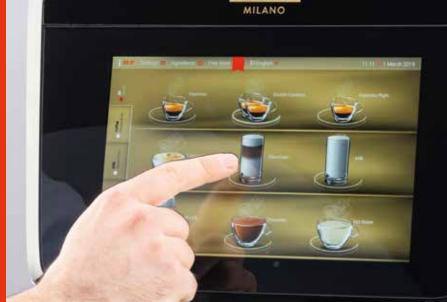

### ENHANCED ELECTRONICS

LA RADIOSA BOASTS ENHANCED ELECTRONICS, ACCESSED VIA A 10" TOUCHSCREEN USER INTERFACE. FROM HERE, YOU CAN CREATE YOUR OWN CUSTOM DRINKS ICONS, ADJUST THE COLOUR OF THE LEDS AND MUCH MORE. THE CONNECTIVITY 'BOX' IS ALSO TICKED, THANKS TO EMBEDDED WI-FI / BLUETOOTH AND THE PRE-SET 3G CELLULAR CONNECTION.

#### EVOMILK TECHNOLOGY

LA RADIOSA BENEFITS FROM BRAND-NEW GAGGIA MILANO EVOMILK TECHNOLOGY, WHICH ALLOWS USERS TO SET-UP VARIOUS DOSES, TEMPERATURES AND DENSITIES OF FRESH MILK AND AT THE END OF THE DAY, THERE'S NO NEED TO WORRY ABOUT CLEANING THE MACHINE, THANKS TO A PLUG-AND-PLAY AUTOMATIC CLEANING CYCLE. LA RADIOSA CAN DISPENSE HOT AND COLD PERFECTLY FOAMED MILK.

#### 24 V COFFEE PUMP

LA RADIOSA HAS A 24V HIGH THROUGHOUT PUMP WITH ADJUSTABLE FLOW, ENABLING YOU TO CREATE A UNIQUE COFFEE PROFILE. SIMILARLY, THE DENSITY OF SOLUBLE DRINKS CAN BE ADJUSTED, ACCORDING TO YOUR TASTE.