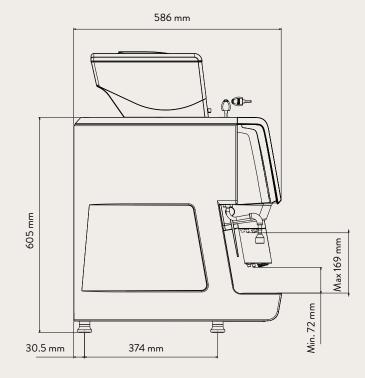

## **TIMELESS AND EFFICIENCY**

| SIZE/WEIGHT                                                                                                                                                                                                                                                                                                                                                                                                                                                                                                                                                                                                                                                                                                                                                                                                                                                  |                                                       |                                                           |
|--------------------------------------------------------------------------------------------------------------------------------------------------------------------------------------------------------------------------------------------------------------------------------------------------------------------------------------------------------------------------------------------------------------------------------------------------------------------------------------------------------------------------------------------------------------------------------------------------------------------------------------------------------------------------------------------------------------------------------------------------------------------------------------------------------------------------------------------------------------|-------------------------------------------------------|-----------------------------------------------------------|
| Width<br>Depth<br>Height<br>Weight                                                                                                                                                                                                                                                                                                                                                                                                                                                                                                                                                                                                                                                                                                                                                                                                                           | mm / in<br>mm / in<br>Mg / Ib                         | 368 / 14.5<br>586 / 23.1<br>789 / 31.0<br>47 / 104        |
| CAPACITY                                                                                                                                                                                                                                                                                                                                                                                                                                                                                                                                                                                                                                                                                                                                                                                                                                                     |                                                       |                                                           |
| Suggested output<br>Coffee brewer capacity<br>Beans hopper capacity                                                                                                                                                                                                                                                                                                                                                                                                                                                                                                                                                                                                                                                                                                                                                                                          | Cups per day<br>gr<br>Kg / Ib                         | 250<br>Up to 16<br>1.2 / 2.6                              |
| ELECTRICAL AND HYDRAULIC SPECIFICATION                                                                                                                                                                                                                                                                                                                                                                                                                                                                                                                                                                                                                                                                                                                                                                                                                       |                                                       |                                                           |
| Voltage<br>Frequency<br>Maximum absorbed power<br>Coffee water tank load capacity<br>Water pump flow                                                                                                                                                                                                                                                                                                                                                                                                                                                                                                                                                                                                                                                                                                                                                         | V<br>Hz<br>W<br>Lt / UK gal<br>Lt / UK gal (per hour) | 230 - 240<br>50 - 60<br>3200<br>0.8 / 0.176<br>80 / 17.60 |
| TECHNICAL FEATURES                                                                                                                                                                                                                                                                                                                                                                                                                                                                                                                                                                                                                                                                                                                                                                                                                                           |                                                       |                                                           |
| Up to 12 selections per single page<br>Up to 5 drinks categories (up to 120 selections for each category, up to 600 select<br>RGB LEDs lateral stripes (up to 256 colours)<br>Self service or Barista configurable User Interface<br>Customizable User Interface (drinks icons, customer logo and background colour)<br>Customizable access to programming (different access passwords)<br>2 beans + 1 soluble or 1 bean + 2 solubles layout available<br>Hot and cold foamed milk *<br>Innovative milk system cleaning *<br>Flow control system for coffee and solubles preparation<br>Independent hot water outlet<br>Adjustable nozzle head from 75 mm to 170 mm (from 2.95 to 6.7 in)<br>Energy saving: soft and deep mode<br>Eva-dts file for statistics<br>MDB capable (hardware and software)<br>USB port<br>Embedded Wifi and Bluetooth connectivity | ions)                                                 |                                                           |
| OPTIONAL<br>Self setting regulation of blades<br>Ambient water bypass for iced drinks<br>3G connectivity                                                                                                                                                                                                                                                                                                                                                                                                                                                                                                                                                                                                                                                                                                                                                     |                                                       |                                                           |
| ACCESSORIES                                                                                                                                                                                                                                                                                                                                                                                                                                                                                                                                                                                                                                                                                                                                                                                                                                                  |                                                       |                                                           |
| 5 litres capacity glass front fridge<br>5 litres capacity glass front fridge + cup warmer on the top<br>Lateral module for payment systems<br>Kit to discharge coffee cakes under the table<br>Self feeding water kit                                                                                                                                                                                                                                                                                                                                                                                                                                                                                                                                                                                                                                        |                                                       |                                                           |